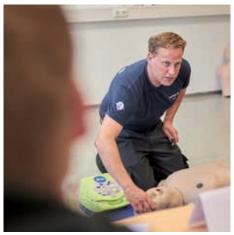

## **Teaching Content**

- National and international legal basis
- Special risks
- Rescue chain offshore and special rescue teams
- Teleconsultation/Telemedicine
- Structured procedures and treatment algorithms
- Intubation
- Psychological first aid
- Specialist associations (for burns, bleeding etc.)
- Patient transport
- Pain management
- Water emergencies

To provide first aiders with assistance, the GWO has developed the Enhanced First Aid Training Standard, which is tailored to the special working environment wind industry onshore and offshore.

The techniques and materials presented here are based on the German company sanitation system. A major focus is on the scenario-based exercises in wind turbines or simulators made for this purpose.