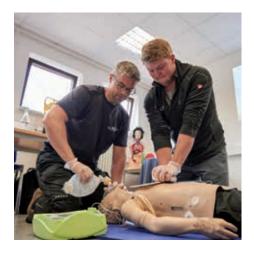

## **Teaching Content**

- National and international legal basis
- Special risks
- Rescue chain offshore and special rescue teams
- Teleconsultation/Telemedicine
- Structured procedures and treatment algorithms
- Intubation
- Psychological first aid
- Specialist associations (for burns, bleeding etc.)
- Patient transport
- Pain management
- Water emergencies

To provide first aiders with assistance, the GWO has developed the Enhanced First Aid Training Standard, which is tailored to the special working environment wind industry onshore and offshore.

The techniques and materials presented here are based on the German company sanitation system. A major focus is on the scenario-based exercises in wind turbines or simulators made for this purpose.