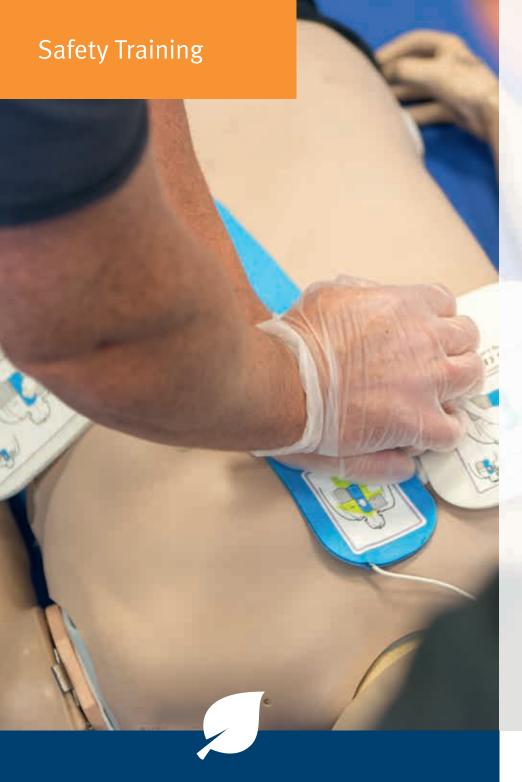

# **GWO Enhanced First Aid**

In accordance with GWO Enhanced First Aid Standard

Medical emergencies in remote locations are a particular challenge for first responders. Getting to emergency services takes longer and requires special equipment.

To provide first aiders with assistance, the GWO has developed the Enhanced First Aid Training Standard, which is tailored to the special working environment wind industry onshore and offshore.

The techniques and materials presented here are based on the German company sanitation system. A major focus is on the scenario-based exercises in wind turbines or simulators made for this purpose.